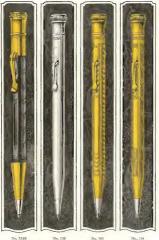

| No. 325DW                                                                                                                                                                                                                                                                                                                | No: 425D                                                       | No. 645D                                                                                                                                                                                                                                        | No. 2164W<br>No. 2164GW                | No. 213AW<br>No. 213AGW  | No. 2144W<br>No. 2144GW |  |
|--------------------------------------------------------------------------------------------------------------------------------------------------------------------------------------------------------------------------------------------------------------------------------------------------------------------------|----------------------------------------------------------------|-------------------------------------------------------------------------------------------------------------------------------------------------------------------------------------------------------------------------------------------------|----------------------------------------|--------------------------|-------------------------|--|
|                                                                                                                                                                                                                                                                                                                          |                                                                | PRECIOUS N<br>(Engine Turner                                                                                                                                                                                                                    | AETAL PENS                             |                          |                         |  |
|                                                                                                                                                                                                                                                                                                                          |                                                                |                                                                                                                                                                                                                                                 | FILLED                                 | w                        |                         |  |
| Tel Word<br>RAYOS NO. 3251<br>RAYUT NO. 4251                                                                                                                                                                                                                                                                             | W Has ting on cap a<br>Has pocket clip a                       | nd No. 2 gold nsb.<br>nd No. 2 gold nsb.                                                                                                                                                                                                        | Tel-Word<br>Rmaat No. 643D             | Has pocket clip and No   | 4 gold nib.             |  |
|                                                                                                                                                                                                                                                                                                                          | These ministure Wah                                            | MINIATU<br>I Pens are thoroughly prac-<br>postruction, they will hole                                                                                                                                                                           | RE PENS<br>tical writing instruments i | n every respect. Due     |                         |  |
| Tel Word<br>Racett No. 2164                                                                                                                                                                                                                                                                                              |                                                                | YELLOW GO<br>taign miniature pen with a<br>urp No. 114MW.                                                                                                                                                                                       | OLD FILLED                             |                          |                         |  |
| RABUW No. 2134                                                                                                                                                                                                                                                                                                           | miniature Esercha                                              | up No. 114MW.<br>inlature pen with ring on c                                                                                                                                                                                                    | ap, and No. 0 gold nih. M              | iatches midget miniature |                         |  |
| Raciw No. 214a                                                                                                                                                                                                                                                                                                           | <ul> <li>W Chrckerboard der<br/>miniature Eversbill</li> </ul> | Colonisi design mainture per with ring on cap, and Nu. 0 gold nih. Matches midget ministure<br>Bversharp No. 1040W.<br>Checkerboard design ministure pen with ring on cap, and No. 0 gold nih. Matches midget<br>ministure Eversharp No. 1640W. |                                        |                          |                         |  |
| CREEN GOLD FILLED<br>No. 216AUW. See description of No. 216AW above. Matches midger miniature Evendarp No. 177MW,<br>R.azev No. 213AGW See description of No. 21AW above. Matches midger miniature Evendarp No. 17MW,<br>R.azev No. 21AdW See description of No. 21AW above. Matches midger miniature Evendarp No. 17MW, |                                                                |                                                                                                                                                                                                                                                 |                                        |                          |                         |  |
|                                                                                                                                                                                                                                                                                                                          |                                                                |                                                                                                                                                                                                                                                 |                                        |                          |                         |  |